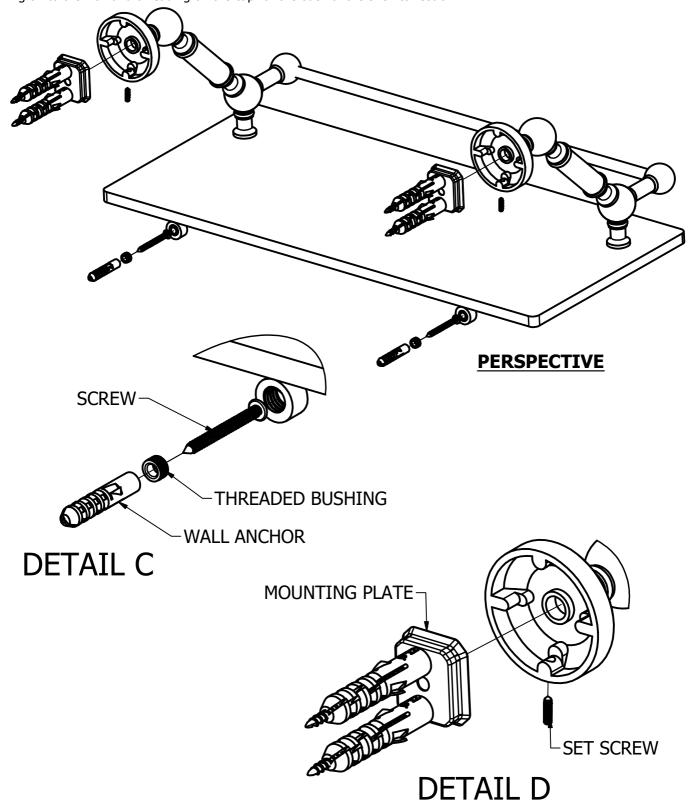

#### (Step1: Attach Bracket to Mounting Plate

Place bracket on mounting plate and secure by tightening set screw as shown below. To secure 2x CARD-58, screw the bushing on to the wall and threading on the cap for the back of the shelf to rest on.