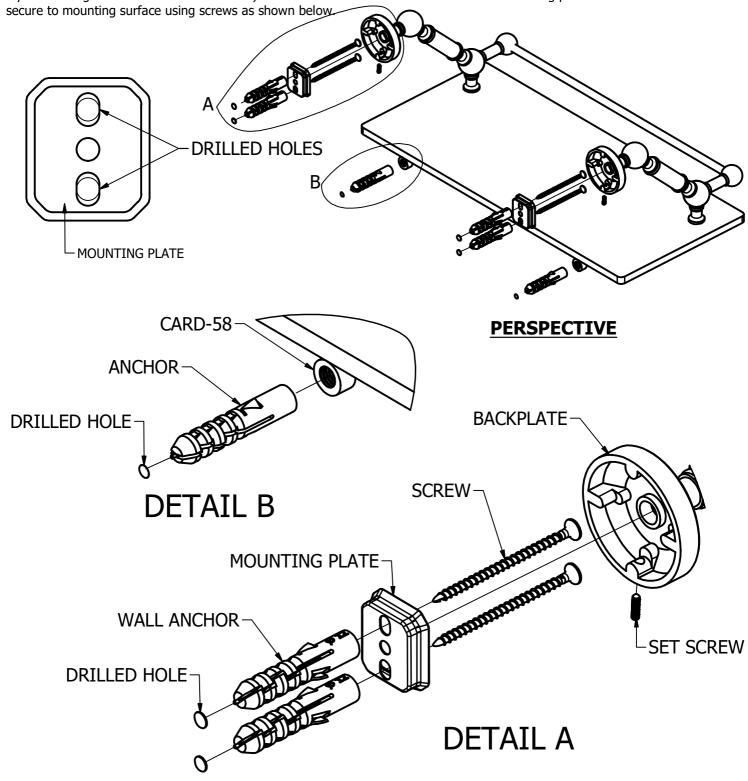

#### (Step1: Drill Holes in Wall for screws or screw anchors and attached Mounting plate to Wall

Determine your desired location for installation and make a mark for the location of the mounting plate and CARD-58 CAP. Remove mounting plate from backplate by loosening set screw in backplate as pictured below. Place center hole of mounting plate over mark made above. Then also make a mark for 2x CARD-58 CAP under glass 3 inches in from both ends of glass. Make 4 marks where mounting screws will be placed as shown below. Drill hole at each of the mark. (You may substitute other style mounting anchors or screws if desired). Place anchors into the holes made. Place mounting plate over holes and